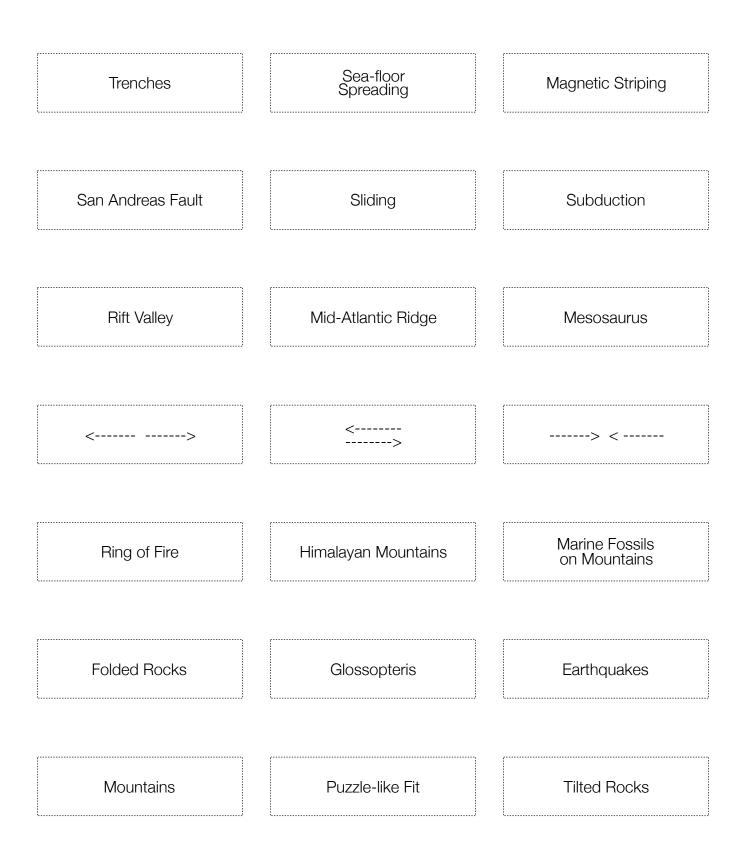

## Review: Buzz Words

Directions: cut out the different words on the cut-out page and glue them into the the proper category.

| Convergent Plate Boundary | Divergent Plate Boundary    |
|---------------------------|-----------------------------|
|                           |                             |
|                           |                             |
|                           |                             |
|                           |                             |
|                           |                             |
|                           |                             |
|                           |                             |
|                           |                             |
|                           |                             |
|                           |                             |
| Transform Plate Boundary  | Evidence Of Plate Tectonics |
| Transform Plate Boundary  | Evidence Of Plate Tectonics |
| Transform Plate Boundary  | Evidence Of Plate Tectonics |
| Transform Plate Boundary  | Evidence Of Plate Tectonics |
| Transform Plate Boundary  | Evidence Of Plate Tectonics |
| Transform Plate Boundary  | Evidence Of Plate Tectonics |
| Transform Plate Boundary  | Evidence Of Plate Tectonics |
| Transform Plate Boundary  | Evidence Of Plate Tectonics |